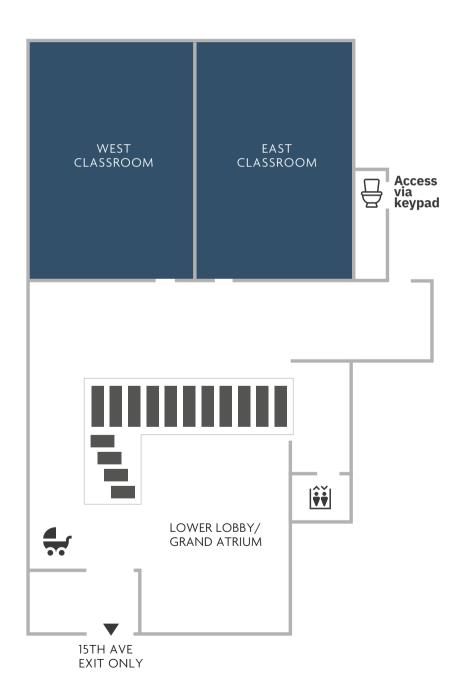

## LOWER FLOOR

Lower Lobby/Grand Atrium

East Classroom

West Classroom

Accessible Restrooms + Changing Tables

**Stroller Parking** 

**Elevator** 