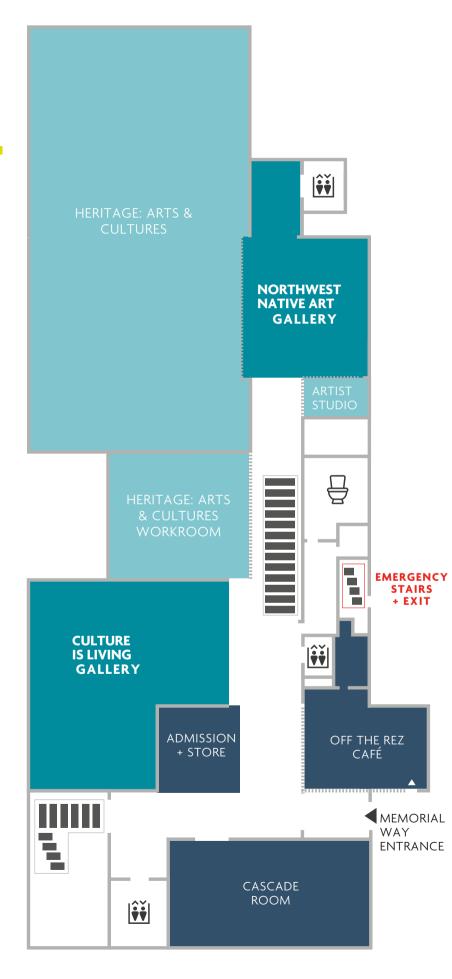

### Heritage: Arts & Cultures

Culture is Living Gallery Northwest Native Art Gallery Main Lobby

**Accessible Restrooms** + Changing Tables

**See-Through Locations** 