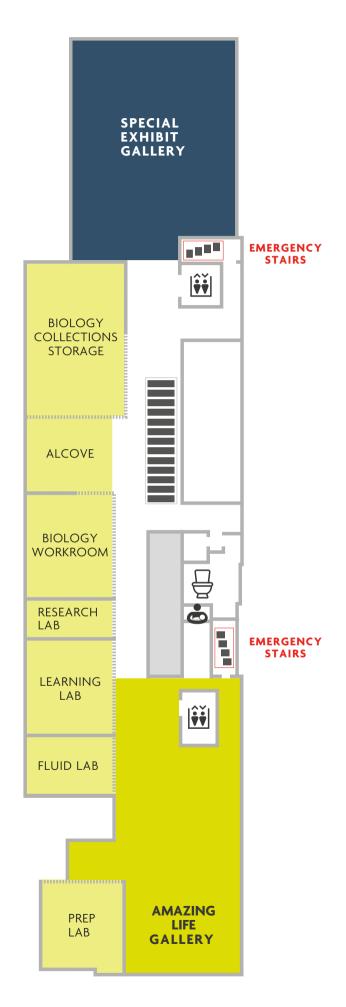

#### Biology

Amazing Life Gallery

Special Exhibit Gallery

**Accessible Restrooms + Changing Tables** 

**Lactation Room** 

**See-Through Locations** 

**Elevator** 