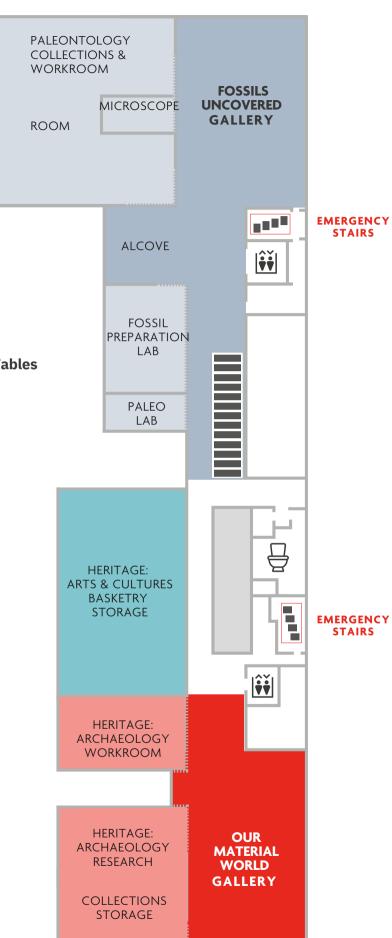

## THIRD FLOOR

Heritage: Archaeology

Our Material World Gallery

Heritage: Arts & Cultures

Paleontology

Fossils Uncovered Gallery

믚

**Accessible Restrooms + Changing Tables** 

See-Through Locations

**Elevator** 