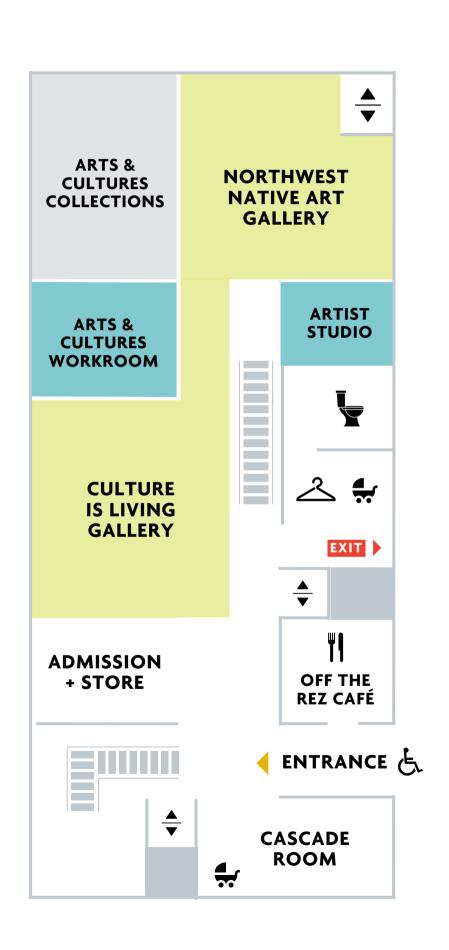

# FLOOR 1

#### Arts & Cultures

- ACTIVE WORKSPACES
- EXHIBIT SPACES
- ACTIVITY ALCOVES
- VISIBLE COLLECTIONS
- CLASSROOMS

Stroller Parking

Lactation Room
(Ask staff for key code)

Stairs

**Elevator** 

占 Accessible Entrance