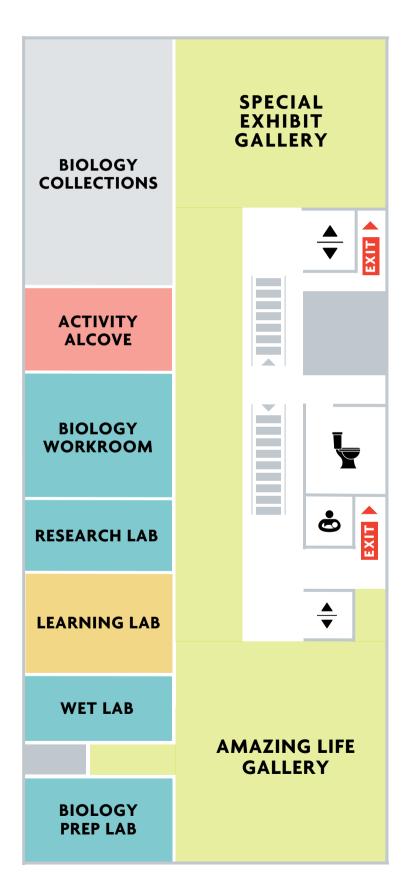

### FLOOR 2

### Biology & Special Exhibits

- ACTIVE WORKSPACES
- EXHIBIT SPACES
- ACTIVITY ALCOVES
- VISIBLE COLLECTIONS
- CLASSROOMS

Stroller Parking

Lactation Room
(Ask staff for key code)

Stairs

Elevator

Accessible Entrance