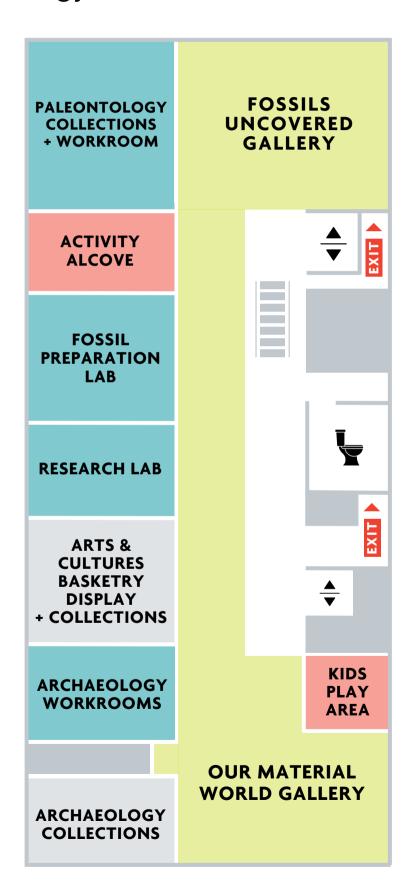

## FLOOR 3

#### Archaeology & Paleontology

- ACTIVE WORKSPACES
- EXHIBIT SPACES
- ACTIVITY ALCOVES
- VISIBLE COLLECTIONS
- CLASSROOMS

**Stroller Parking** 

Lactation Room
(Ask staff for key code)

Stairs

**Elevator** 