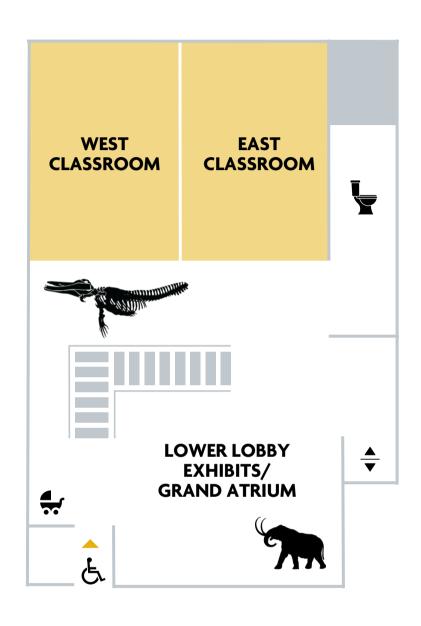

### **LOWER LOBBY**

#### Grand Atrium & Classrooms

- ACTIVE WORKSPACES
- EXHIBIT SPACES
- ACTIVITY ALCOVES
- VISIBLE COLLECTIONS
- CLASSROOMS

- **Stroller Parking**
- Lactation Room
  (Ask staff for key code)
- Stairs
- **Elevator**
- لم Accessible Entrance